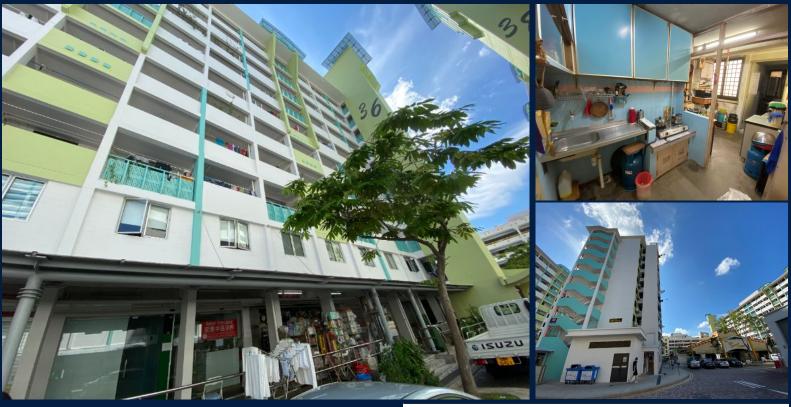

## **COMMERCIAL - SHOP / SHOPHOUSE**

36, BEO CRESCENT, ALEXANDRA, COMMONWEALTH, SINGAPORE 160036

LISTING ID: TENURE: TITLE: SIZE BUILT-UP: SIZE LAND: NO. OF FLOORS: FLOOR/LEVEL: ■ PARKING SPACES: LAYOUT TYPE: FACING: VIEWING:

### SHOP / SHOPHOUSE BEO CRESCENT

Two Storey HDB Shophouse, with Living Quarters on 2nd Floor Total Build-in Area (1,367sqft), 1st storey Trading area (624sqft), 2nd Storey residential area (743sqft) Leasehold 75 Years WEF 1 August 1995 (Balance 51 Year Lease) Near to Beo Crescent Market and facing direct to eateries Easy Loading and Unloading, Next to Carpark Owner occupied Highly Accessible,5mins walk to Tiong Bahru MRT